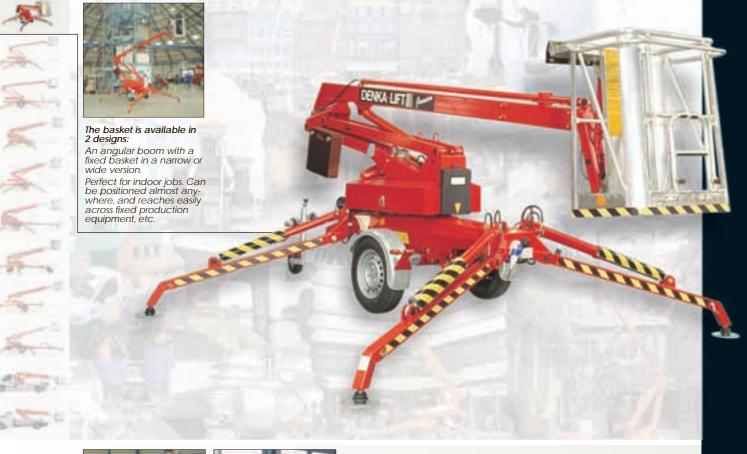

Double lifting bars give the boom great stability and make it easy to control.

The basket can be loaded with max. 120 kg in the entire working height area, max. 12 metres. The basket is available in two designs.