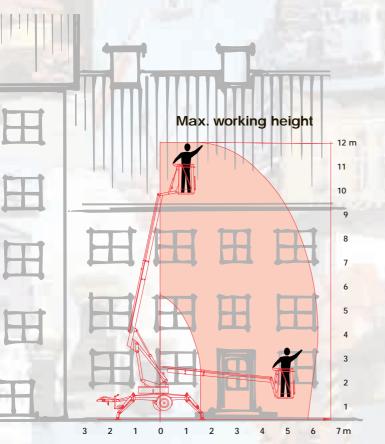

Double lifting bars give the boom great stability and make it easy to control.

The basket can be loaded with max. 120 kg in the entire working height area, max. 12 metres. The basket is available in two designs.

# **Outrigger cross section**

| Standard model        | Junior12      |
|-----------------------|---------------|
| Capacity:             |               |
| Max. working height A | 12.0 m        |
| Max. reach D          | 6.7 m         |
| Max. load in basket   | 120 kg        |
| Max. antal personer   | 1             |
| Slew movement         | cont 360°     |
| Transport dimension:  |               |
| Length L              | 5680 mm       |
| Height H              | 2100/1840 mm  |
| Max. width B          | 1400 mm       |
| Min. width C          | 750 mm        |
| Min. length           | 5050 mm       |
| Net weight standard   | 985 kg        |
| Telescopic boom       | 2-stage steel |