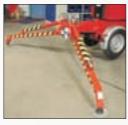

Easy and swift set up with hydraulic support legs. Outrigger control function is standard equipment on all DENKA lifts.

# **Outrigger cross section**

| Standard model        | Junior12      |
|-----------------------|---------------|
| Capacity:             |               |
| Max. working height A | 12.0 m        |
| Max. reach D          | 6.7 m         |
| Max. load in basket   | 120 kg        |
| Max. antal personer   | 1             |
| Slew movement         | cont 360°     |
| Transport dimension:  |               |
| Length L              | 5680 mm       |
| Height H              | 2100/1840 mm  |
| Max. width B          | 1400 mm       |
| Min. width C          | 750 mm        |
| Min. length           | 5050 mm       |
| Net weight standard   | 985 kg        |
| Telescopic boom       | 2-stage steel |