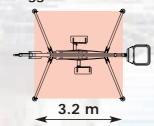

# **Outrigger cross section**

| Standard model        | Junior12      |
|-----------------------|---------------|
| Capacity:             |               |
| Max. working height A | 12.0 m        |
| Max. reach D          | 6.7 m         |
| Max. load in basket   | 120 kg        |
| Max. antal personer   | 1             |
| Slew movement         | cont 360°     |
| Transport dimension:  |               |
| Length L              | 5680 mm       |
| Height H              | 2100/1840 mm  |
| Max. width B          | 1400 mm       |
| Min. width C          | 750 mm        |
| Min. length           | 5050 mm       |
| Net weight standard   | 985 kg        |
| Telescopic boom       | 2-stage steel |