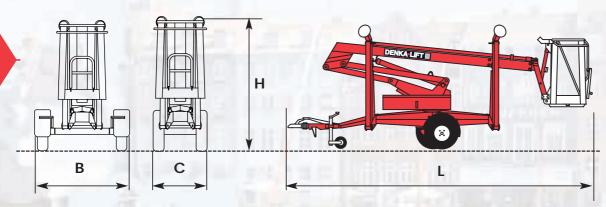

# **Outrigger cross section**

| Standard model        | Junior12      |
|-----------------------|---------------|
| Capacity:             |               |
| Max. working height A | 12.0 m        |
| Max. reach D          | 6.7 m         |
| Max. load in basket   | 120 kg        |
| Max. antal personer   | 1             |
| Slew movement         | cont 360°     |
| Transport dimension:  |               |
| Length L              | 5680 mm       |
| Height H              | 2100/1840 mm  |
| Max. width B          | 1400 mm       |
| Min. width C          | 750 mm        |
| Min. length           | 5050 mm       |
| Net weight standard   | 985 kg        |
| Telescopic boom       | 2-stage steel |